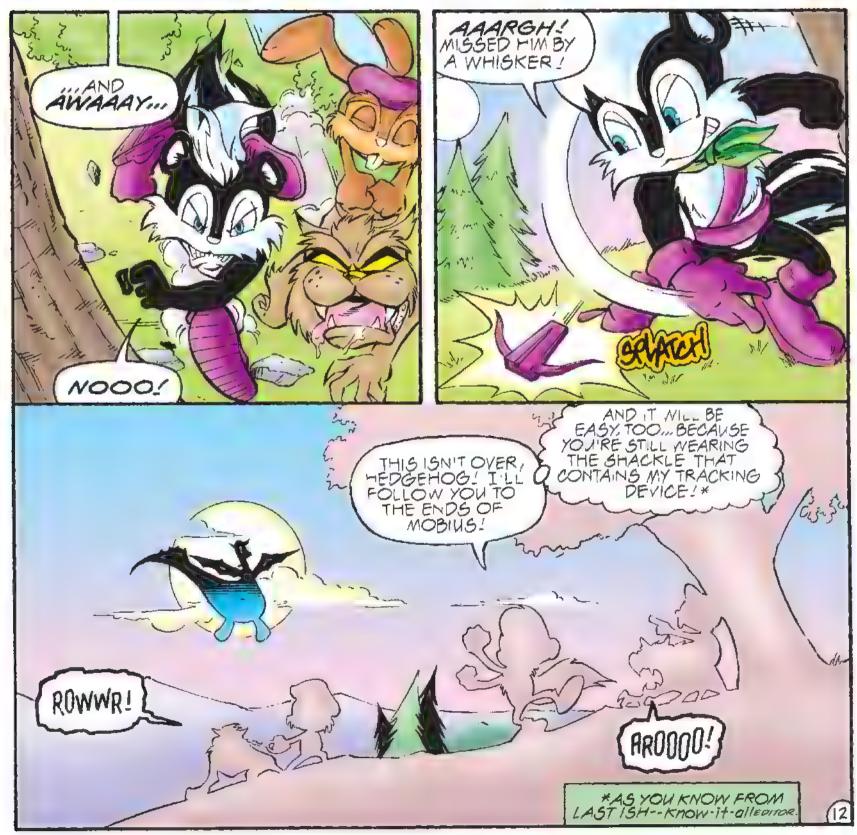

Outraged, king Acorn dispatched his most capable warrior.

Coffrey St. John, to hunt down the hedgehog at all costs.

Accompanied by his lieutenants and a couple of

Taxmanian Devil Dogs. St. John was soon hot on the trail, following
the clusive hedgehog deep into the caverns near the crash site.